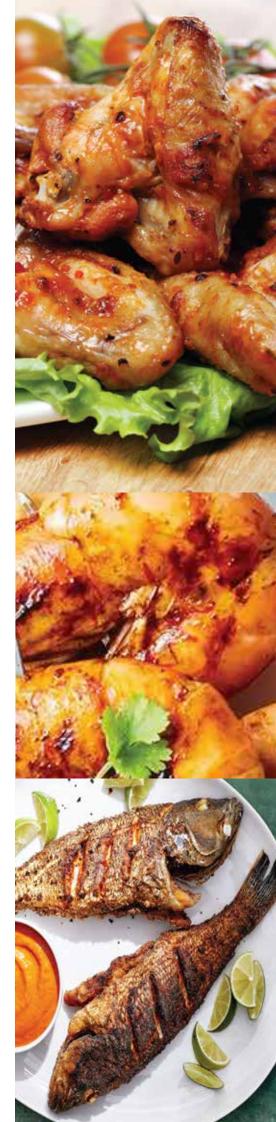

| VOLCANO MAKI ROLL Shrimp tempura, spicy mayo, avocado, tempura crisp and topped with crab & cucumber                                          | 2000 |
|-----------------------------------------------------------------------------------------------------------------------------------------------|------|
| SPICY HONEY CHICKEN WINGS Spicy fried chicken wings glazed with honey chili sauce                                                             | 850  |
| TACO SANDWICH Tortilla shells stuffed with spiced chicken, gherkin, jalapeño, cheese and lettuce served with tomato salsa and sour cream      | 1100 |
| BUFFALO WINGS  Crispy battered fried chicken wings tossed in hot chili sauce                                                                  | 850  |
| CHEF'S SPECIAL PLATTER  Chicken malai boti, reshmi kebab, panko finger fish and spring roll served with spicy wonton sauce                    | 1800 |
| ALL TIME FAVORITES                                                                                                                            |      |
| EBI TEMPURA (JAPANESE) Battered fried shrimp served with tempura sauce                                                                        | 2300 |
| PRAWN TEMPURA (CHINESE) Golden battered fried prawns served with wonton sauce                                                                 | 2200 |
| WASABI PRAWNS  Japanese battered coated crispy prawns served with wasabi mayo and pineapple salsa                                             | 2300 |
| PANKO FRIED PRAWNS  House classic prawns coated with panko crumbs and served with fries and tartar sauce                                      | 2200 |
| GRILLED PRAWNS Grilled prawns served with garlic lemon butter sauce, fries & vegetables                                                       | 2200 |
| FRIED FISH Crispy fried fillet of fish coated with panko crumbs served with fries and tartar sauce                                            | 1900 |
| QUESADILLA  Mouthwatering grilled tortilla filled with spiced chicken, melted cheese, fresh tomato salsa and sour cream                       | 1250 |
| MINI CORDON BLEU  Crumb coated breast of chicken stuffed with cheese, mushroom, mortadella slice and served with fries and crunchy vegetables | 1250 |