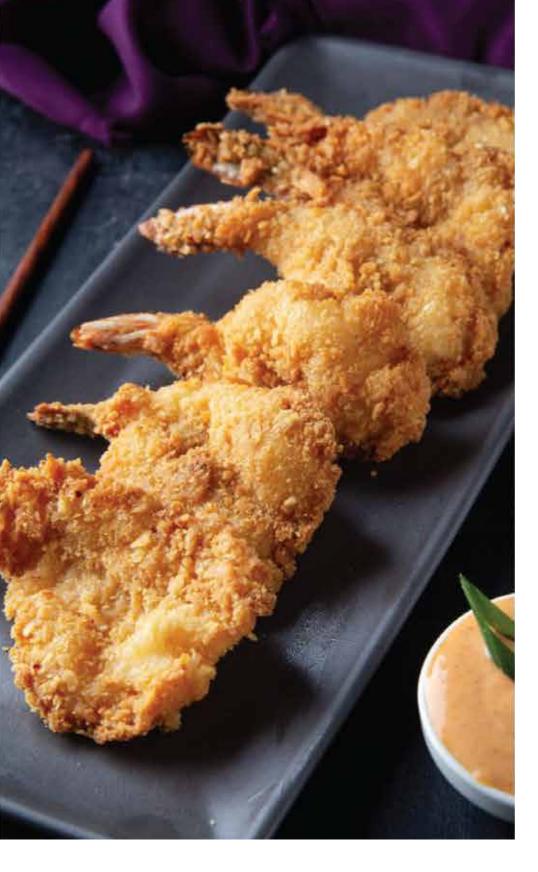

| VOLCANO MAKI ROLL Shrimp tempura, spicy mayo, avocado, tempura crisp and topped with crab & cucumber                                          | 2000 |
|-----------------------------------------------------------------------------------------------------------------------------------------------|------|
| SPICY HONEY CHICKEN WINGS Spicy fried chicken wings glazed with honey chili sauce                                                             | 850  |
| TACO SANDWICH Tortilla shells stuffed with spiced chicken, gherkin, jalapeño, cheese and lettuce served with tomato salsa and sour cream      | 1100 |
| BUFFALO WINGS  Crispy battered fried chicken wings tossed in hot chili sauce                                                                  | 850  |
| CHEF'S SPECIAL PLATTER  Chicken malai boti, reshmi kebab, panko finger fish and spring roll served with spicy wonton sauce                    | 1800 |
| ALL TIME FAVORITES                                                                                                                            |      |
| EBI TEMPURA (JAPANESE) Battered fried shrimp served with tempura sauce                                                                        | 2300 |
| PRAWN TEMPURA (CHINESE) Golden battered fried prawns served with wonton sauce                                                                 | 2200 |
| WASABI PRAWNS  Japanese battered coated crispy prawns served with wasabi mayo and pineapple salsa                                             | 2300 |
| PANKO FRIED PRAWNS  House classic prawns coated with panko crumbs and served with fries and tartar sauce                                      | 2200 |
| GRILLED PRAWNS Grilled prawns served with garlic lemon butter sauce, fries & vegetables                                                       | 2200 |
| FRIED FISH Crispy fried fillet of fish coated with panko crumbs served with fries and tartar sauce                                            | 1900 |
| QUESADILLA  Mouthwatering grilled tortilla filled with spiced chicken, melted cheese, fresh tomato salsa and sour cream                       | 1250 |
| MINI CORDON BLEU  Crumb coated breast of chicken stuffed with cheese, mushroom, mortadella slice and served with fries and crunchy vegetables | 1250 |