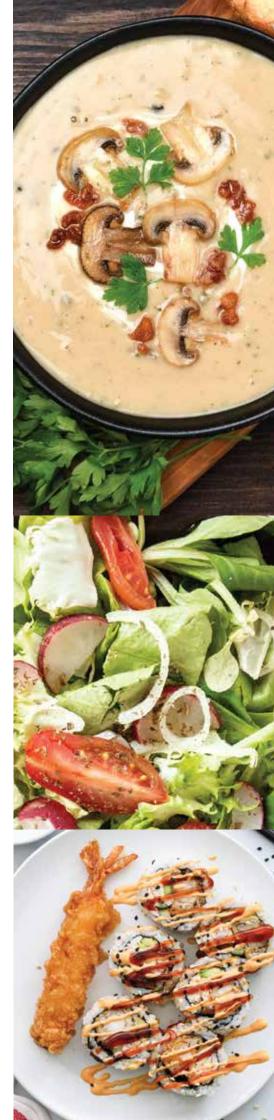

## FAMILY LOUIGE SNACKS À LA CARTE DRINKS

| HOT KETTLE                                                                                                                                                 |      |
|------------------------------------------------------------------------------------------------------------------------------------------------------------|------|
| CREAM OF CHICKEN & MUSHROOM SOUP  Cream soup enriched with fresh mushrooms and chicken chunks                                                              | 550  |
| TOMATO ROASTED BELL PEPPER SOUP Tomato soup with roasted bell pepper and herb croutons                                                                     | 550  |
| FOUR TREASURE SOUP Chicken, prawn and crab meat with mushroom, carrot, asparagus and egg white                                                             | 700  |
| RAYA SPECIAL SOUP Thick spicy soup with a combination of prawns, chicken and vegetables                                                                    | 700  |
| HOT & SOUR SOUP Chicken with mixed vegetables, Szechuan seasoning and egg white                                                                            | 600  |
| SZECHUAN SOUP Clear spicy Szechuan flavored chicken broth, chicken and vegetables                                                                          | 550  |
| SALADS                                                                                                                                                     |      |
| QUINDA SALAD  Quinoa, mushroom, apple, multi pepper, parsley and accompanied with citrus dressing                                                          | 900  |
| PASTA SALAD Fusilli pasta, sweet corn, multi pepper, cucumber, olives tossed in French dressing                                                            | 800  |
| CHICKEN CAESAR SALAD Iceberg lettuce tossed with Caesar dressing accompanied with grilled chicken breast, boiled egg, parmesan cheese and crunchy croutons | 1000 |
| CALIFORNIA CHICKEN SALAD  Chicken, pineapple, apple and celery tossed in creamy mayo sauce                                                                 | 900  |
| APPETIZERS                                                                                                                                                 |      |
| CALIFORNIA MAKI ROLL Crab, avocado, cucumber and tobico                                                                                                    | 2000 |
| CRUNCHY MAKI ROLL Prawn tempura, crabstick, avocado and cucumber topped with tempura crisps and teriyaki sauce                                             | 2000 |

| HOUSE OF SA | <b>NDWICHES</b> |
|-------------|-----------------|
|-------------|-----------------|

| HOUSE OF SANDWICHES                                                                                                                                                                                    |      |
|--------------------------------------------------------------------------------------------------------------------------------------------------------------------------------------------------------|------|
| GRILLED CHICKEN CHEESE SANDWICH Two white toasted bread, grilled chicken slice, tomato, lettuce and cheese in tangy sauce served with fries and coleslaw                                               | 950  |
| ALL TIME FAVORITE CLUB SANDWICH Three layers of toasted bread with grilled chicken, mortadella slice, lettuce, tomato, cheese slice and fried egg served with fries and coleslaw                       | 1050 |
| ROAST BEEF IN FOCACCIA BREAD Slices of roasted beef on Focaccia bread with lettuce, olives, tomatoes, onion rings, jalapeno, gherkin, mustard dressing and cheese slice served with fries              | 1100 |
| ROAST CHICKEN IN FOCACCIA BREAD Slices of roasted chicken on Focaccia bread with lettuce, olives, tomatoes, onion rings, jalapeno, gherkin, mustard dressing and cheese slice served with fries        | 1100 |
| RAYA SIGNATURE PHILLY STEAK SANDWICH Thin slices of beef served in a soft French baguette stuffed with sliced sautéed onion and multi pepper, topped with cheese sauce, served with fries and coleslaw | 1150 |
| SIGNATURE SMASHED BURGER Prime beef patties, cheese slice, chef signature sauce, lettuce, served with fries and coleslaw                                                                               | 1200 |
| FRIED CHICKEN BURGER  Buttermilk brined crunchy fried chicken, lettuce, burger sauce, served with fries and coleslaw                                                                                   | 1100 |
| RAYA SIGNATURE BEEF BURGER  Appetizing and delectable beef patty served with iceberg lettuce, gherkin pickles, fried onion rings topped with cheese and accompanied with fries                         | 1250 |
| RAYA SIGNATURE CHICKEN BURGER  Appetizing and delectable chicken patty served with iceberg lettuce, gherkin pickles, fried onion rings topped with cheese and accompanied with fries and coleslaw      | 1100 |