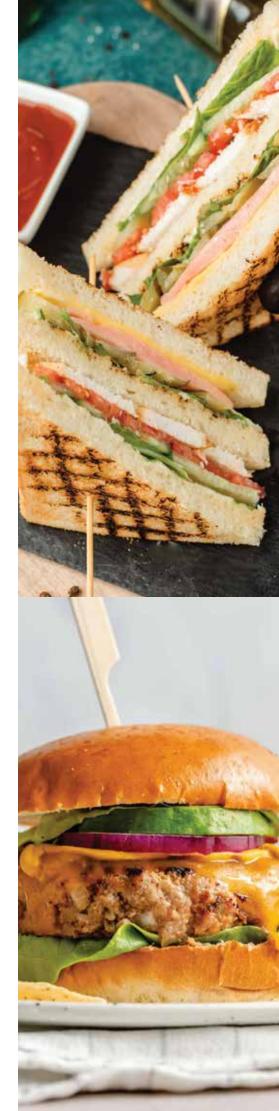

| HOUSE OF SA | <b>NDWICHES</b> |
|-------------|-----------------|
|-------------|-----------------|

| HOUSE OF SANDWICHES                                                                                                                                                                                    |      |
|--------------------------------------------------------------------------------------------------------------------------------------------------------------------------------------------------------|------|
| GRILLED CHICKEN CHEESE SANDWICH Two white toasted bread, grilled chicken slice, tomato, lettuce and cheese in tangy sauce served with fries and coleslaw                                               | 950  |
| ALL TIME FAVORITE CLUB SANDWICH Three layers of toasted bread with grilled chicken, mortadella slice, lettuce, tomato, cheese slice and fried egg served with fries and coleslaw                       | 1050 |
| ROAST BEEF IN FOCACCIA BREAD Slices of roasted beef on Focaccia bread with lettuce, olives, tomatoes, onion rings, jalapeno, gherkin, mustard dressing and cheese slice served with fries              | 1100 |
| ROAST CHICKEN IN FOCACCIA BREAD Slices of roasted chicken on Focaccia bread with lettuce, olives, tomatoes, onion rings, jalapeno, gherkin, mustard dressing and cheese slice served with fries        | 1100 |
| RAYA SIGNATURE PHILLY STEAK SANDWICH Thin slices of beef served in a soft French baguette stuffed with sliced sautéed onion and multi pepper, topped with cheese sauce, served with fries and coleslaw | 1150 |
| SIGNATURE SMASHED BURGER Prime beef patties, cheese slice, chef signature sauce, lettuce, served with fries and coleslaw                                                                               | 1200 |
| FRIED CHICKEN BURGER  Buttermilk brined crunchy fried chicken, lettuce, burger sauce, served with fries and coleslaw                                                                                   | 1100 |
| RAYA SIGNATURE BEEF BURGER  Appetizing and delectable beef patty served with iceberg lettuce, gherkin pickles, fried onion rings topped with cheese and accompanied with fries                         | 1250 |
| RAYA SIGNATURE CHICKEN BURGER  Appetizing and delectable chicken patty served with iceberg lettuce, gherkin pickles, fried onion rings topped with cheese and accompanied with fries and coleslaw      | 1100 |